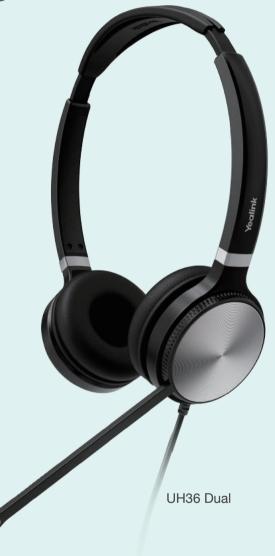

# Yealink

UH36 Dual / Mono

## **USB** Headset

Powering your high efficiency business

Flexible connectivity

Native integration

Excellent audio performance

All day wearing comfort

**Yealink UH36** is a USB wired headset especially designed for Unified Communication, office, and call center professionals, featuring high-quality audio, exceptional wearing comfort, proven integration of Yealink IP phone and device management platform, ensures your every conversation a great experience.