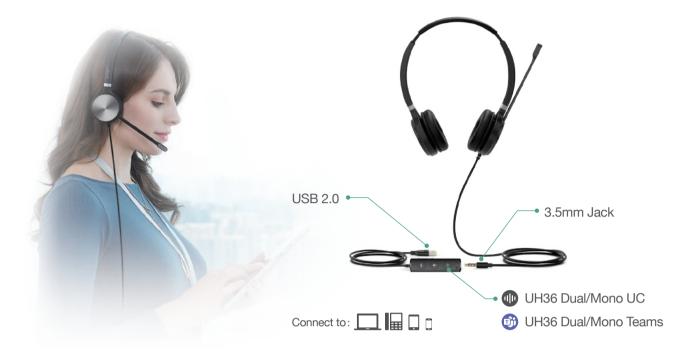

#### Simple and flexible connectivity

Designed for Unified Communication, UH36 comes with USB and 3.5mm jack connectivity options, free to plug into various devices: IP phone, PC, tablet, and smart phone.