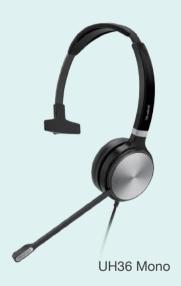

# Yealink

UH36 Dual / Mono

## **USB** Headset

Powering your high efficiency business

Flexible connectivity

Native integration

Excellent audio performance

All day wearing comfort

**Yealink UH36** is a USB wired headset especially designed for Unified Communication, office, and call center professionals, featuring high-quality audio, exceptional wearing comfort, proven integration of Yealink IP phone and device management platform, ensures your every conversation a great experience.