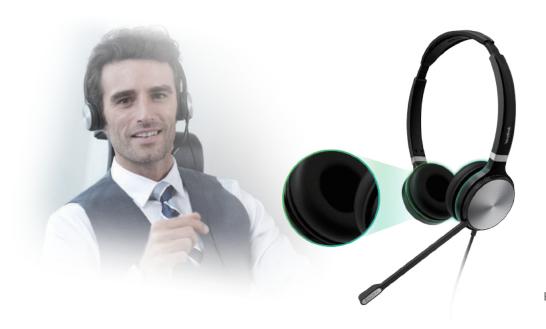

## **USB** Headset

Powering your high efficiency business

Flexible connectivity

Native integration

Excellent audio performance

All day wearing comfort

**Yealink UH36** is a USB wired headset especially designed for Unified Communication, office, and call center professionals, featuring high-quality audio, exceptional wearing comfort, proven integration of Yealink IP phone and device management platform, ensures your every conversation a great experience.

#### Excellent audio performance

Yealink Dynamic EQ and Wideband HD Audio Technology make every conversation rich and clear. The passive noise cancellation and the noise-canceling microphone eliminate background noise, enhance the audio privacy.

Unparalleled audio experience

Noise-canceling microphone