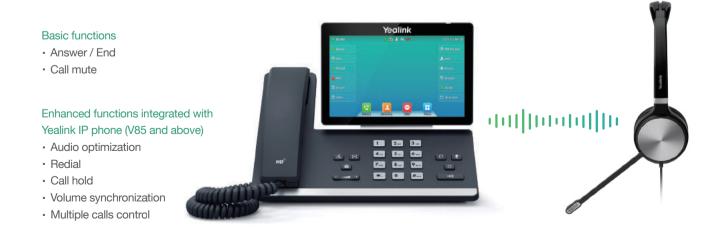

#### Native integration and easy management

Perfect match for Yealink IP Phone, give you optimized audio quality and more enhanced functions. Proven reliability and integrations for Yealink USB Connect Software, Yealink Device Management Platform/Cloud Service, easy to manage the device.